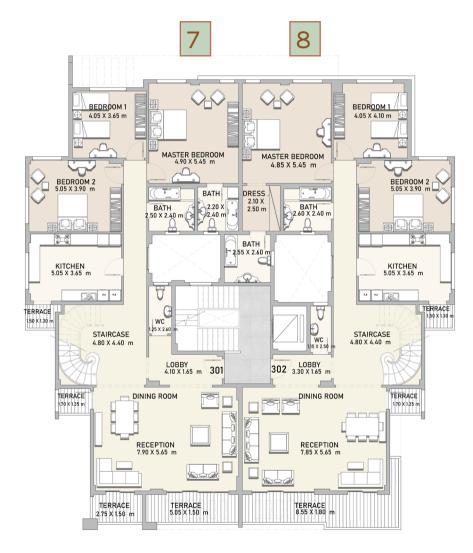

#### 1<sup>ST</sup> FLOOR

Apt. 3

Total area 239.25 m<sup>2</sup>

Apt. 4

Total area 247.15 m<sup>2</sup>

#### 2<sup>ND</sup> FLOOR

Apt. 5

Total area 237.85 m<sup>2</sup>

Apt. 6

Total area 244.65 m<sup>2</sup>

All renders and visual materials are for illustrative purpose only. Actual areas may vary from the stated figures. All dimensions are measured to structural elements.