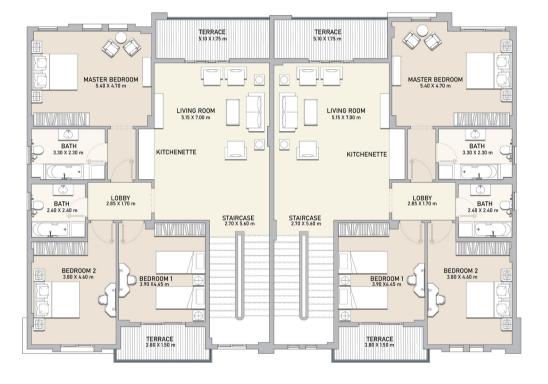

#### 1<sup>ST</sup> FLOOR

Total First Floor area 164 m<sup>2</sup>

#### 1<sup>ST</sup> FLOOR

| Corner Units           |                    | Middle Units           | Middle Units       |  |
|------------------------|--------------------|------------------------|--------------------|--|
| Total First Floor area | 164 m <sup>2</sup> | Total First Floor area | 162 m <sup>2</sup> |  |