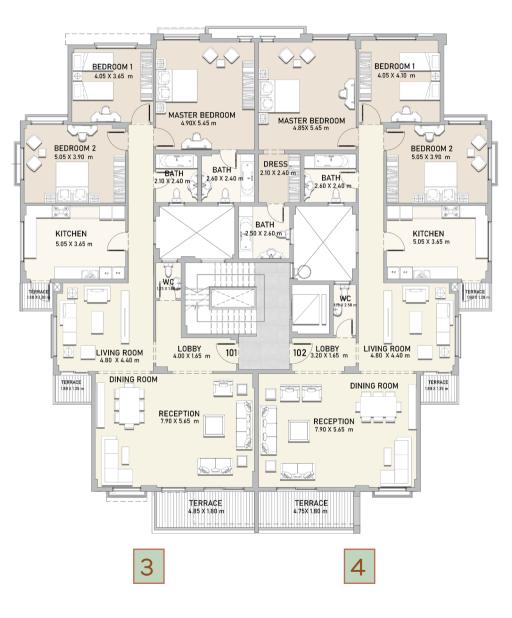

#### 1<sup>ST</sup> FLOOR

Apt. 3

Total area 239.25 m<sup>2</sup>

Apt. 4

Total area 247.15 m<sup>2</sup>