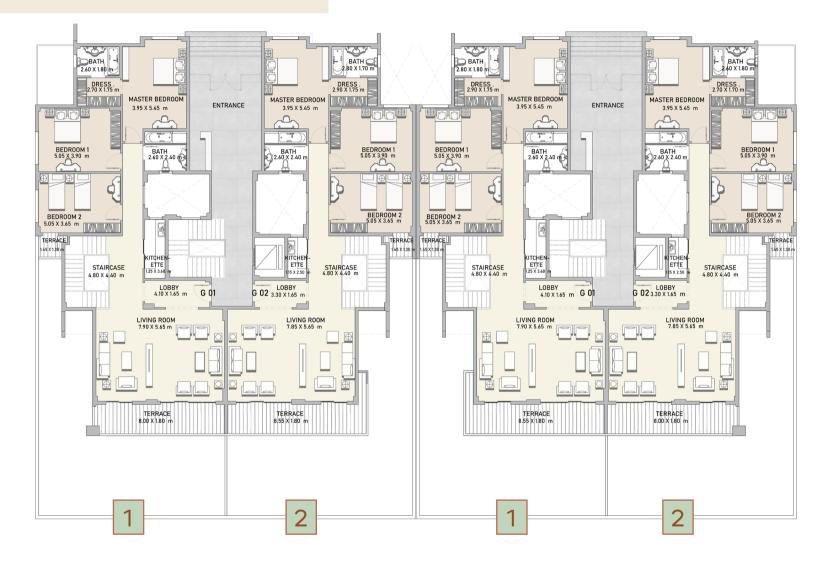

#### **GROUND FLOOR**

Apt.1

Total area 219.45 m<sup>2</sup>

Apt.2

Total area 216.35 m<sup>2</sup>

All renders and visual materials are for illustrative purpose only. Actual areas may vary from the stated figures. All dimensions are measured to structural elements.

#### 1<sup>ST</sup> FLOOR

 Apt. 3
 Apt. 4

 Total area
 237.55 m²
 Total area
 243.65 m²

#### 2<sup>ND</sup> FLOOR

Apt.6 Apt. 5 Total area 239.05 m<sup>2</sup> Total area 243.65 m<sup>2</sup>

All renders and visual materials are for illustrative purpose only. Actual areas may vary from the stated figures. All dimensions are measured to structural elements.