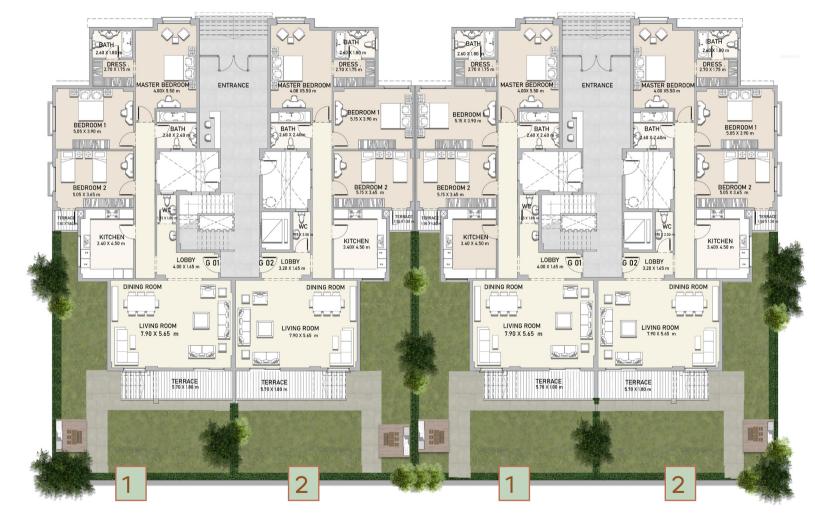

#### **GROUND FLOOR**

Apt.1

Total area 219.45 m<sup>2</sup>

Apt.2

Total area 216.35 m<sup>2</sup>

All renders and visual materials are for illustrative purpose only. Actual areas may vary from the stated figures. All dimensions are measured to structural elements.

#### 1<sup>ST</sup> FLOOR

 Apt. 3
 Apt. 4

 Total area
 237.55 m²
 Total area
 243.65 m²

#### 2<sup>ND</sup> FLOOR

Apt.6 Apt. 5 Total area 239.05 m<sup>2</sup> Total area 243.65 m<sup>2</sup>

All renders and visual materials are for illustrative purpose only. Actual areas may vary from the stated figures. All dimensions are measured to structural elements.