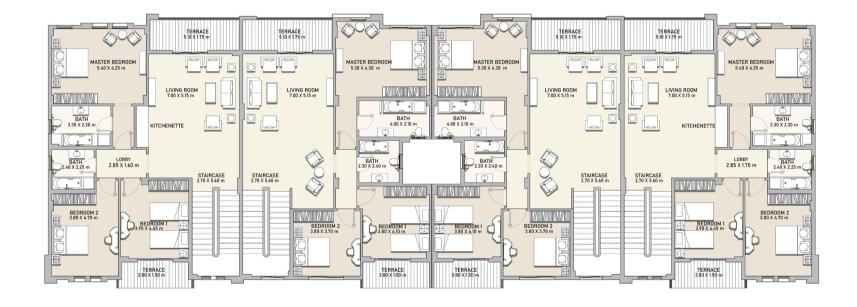

#### 1<sup>ST</sup> FLOOR

Apt. 3

Total area 239.25 m<sup>2</sup>

Apt. 4

Total area 247.15 m<sup>2</sup>

#### 2<sup>ND</sup> FLOOR

Apt. 5

Total area 237.85 m<sup>2</sup>

Apt. 6

Total area 244.65 m<sup>2</sup>

All renders and visual materials are for illustrative purpose only. Actual areas may vary from the stated figures. All dimensions are measured to structural elements.

#### 1<sup>ST</sup> FLOOR

 Apt. 3
 Apt. 4

 Total area
 244.65 m²
 Total area
 245.05 m²

All renders and visual materials are for illustrative purpose only. Actual areas may vary from the stated figures. All dimensions are measured to structural elements.

#### 2<sup>ND</sup> FLOOR

 Apt. 5
 Apt. 6

 Total area
 242.25 m²
 Total area
 243.75 m²