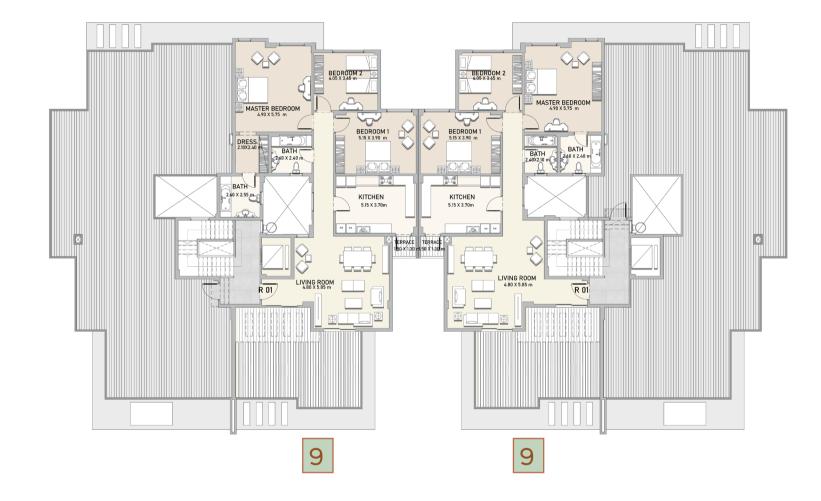

d to structural elements.

#### ROOF



Apt. 9

Total area 201.15 m<sup>2</sup>

#### **BUILDING 225 TYPE 1**

#### **GROUND FLOOR**



Apt.1

Total area 219.45 m<sup>2</sup>

Apt.2

Total area 216.35 m<sup>2</sup>

All renders and visual materials are for illustrative purpose only. Actual areas may vary from the stated figures. All dimensions are measured to structural elements.

#### 1<sup>ST</sup> FLOOR



 Apt. 3
 Apt. 4

 Total area
 237.55 m²
 Total area
 243.65 m²

#### 2<sup>ND</sup> FLOOR



Apt.6 Apt. 5 Total area 239.05 m<sup>2</sup> Total area 243.65 m<sup>2</sup>

All renders and visual materials are for illustrative purpose only. Actual areas may vary from the stated figures. All dimensions are measured to structural elements.

#### 3<sup>RD</sup> FLOOR

Apt. 7



#### ROOF



Apt. 9

Total area 230.65 m<sup>2</sup>

All renders and visual materials are for illustrative purpose only. Actual areas may vary from the stated figures. All dimensions are measured to structural elements.

#### **BUILDING 225 TYPE 2**

#### **GROUND FLOOR**

Apt.1

Total area 217.15 m<sup>2</sup>

Apt. 2

Total area 212.35 m<sup>2</sup>



#### 1<sup>ST</sup> FLOOR

Apt. 3

Total area 234.15 m<sup>2</sup>

Apt. 4

Total area 241.15 m<sup>2</sup>



#### 2<sup>ND</sup> FLOOR

Apt. 5

Total area 231.95 m<sup>2</sup>

Apt. 6

Total area 238.85 m<sup>2</sup>



#### DUPLEX (SINGLE)

#### 3<sup>RD</sup> FLOOR

Duplex 7

Total area 403.5 m<sup>2</sup>

Duplex 8

Total area 400.40 m<sup>2</sup>



ROOF



3rd Floor & Roof together form one duplex unit.

#### **BUILDING 225 TYPE 2**

#### **G