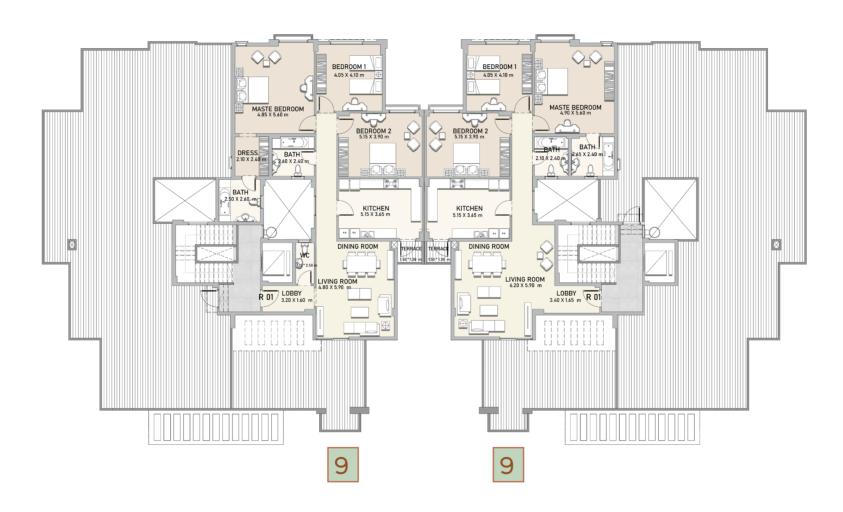

#### ROOF

Apt. 9

Total area 201.15 m<sup>2</sup>

#### ROOF

Apt. 9

Total area 230.65 m<sup>2</sup>

All renders and visual materials are for illustrative purpose only. Actual areas may vary from the stated figures. All dimensions are measured to structural elements.

#### **ROOF**

Apt. 9

Total area

233.15 m<sup>2</sup>