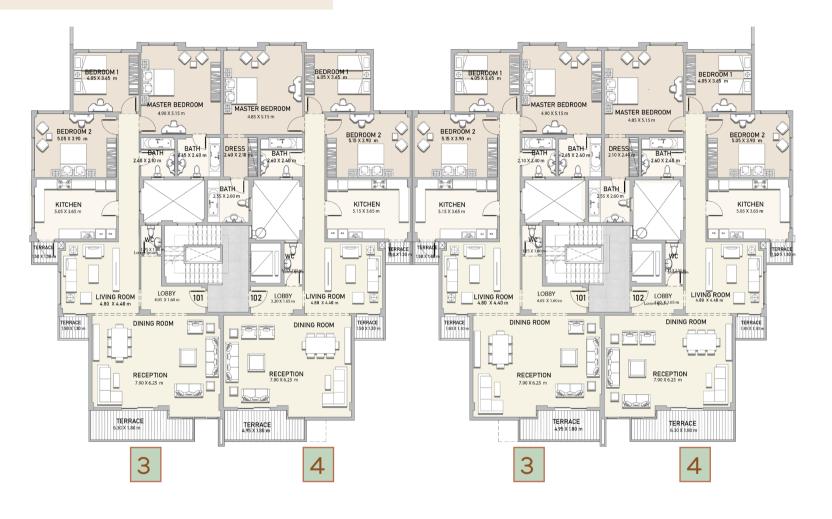

#### 1<sup>ST</sup> FLOOR

Apt. 3

Total area 239.25 m<sup>2</sup>

Apt. 4

Total area 247.15 m<sup>2</sup>