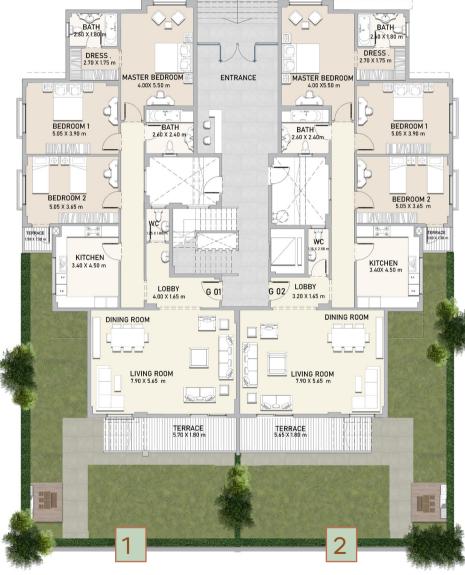

#### **BASEMENT**

Duplex 1

Total area 442.9 m<sup>2</sup>

Duplex 2

Total area 438.3 m<sup>2</sup>

#### **GROUND FLOOR**

Basement floor and ground floor together form one duplex unit.