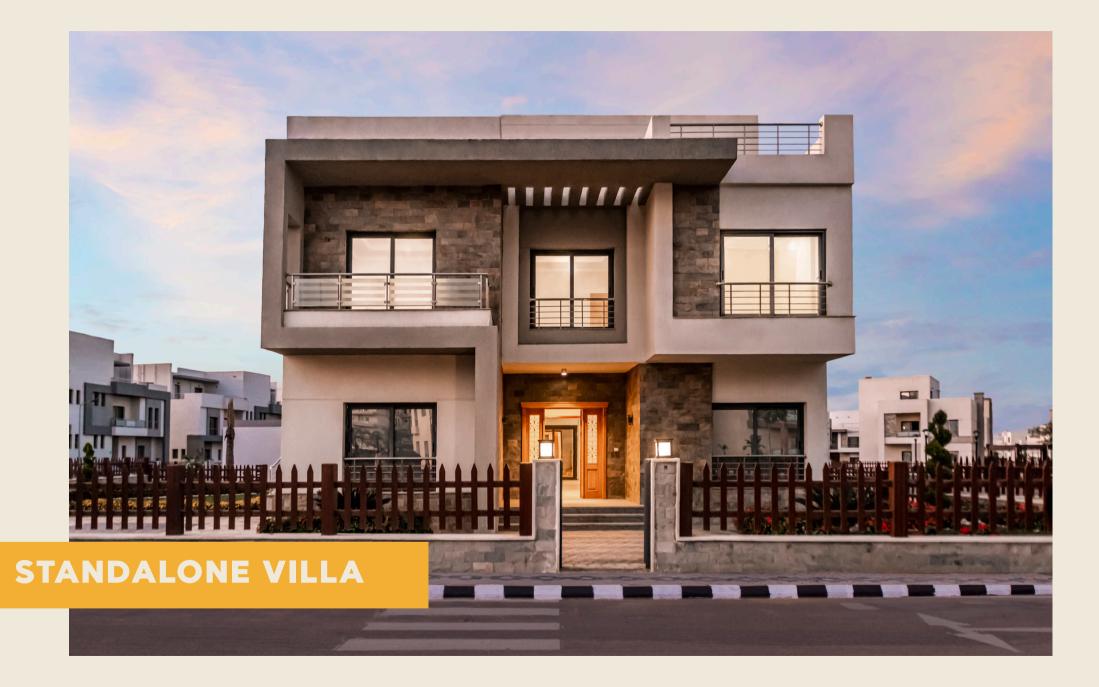

# Wesal

Wesal Views is the city's first gated compound. It offers an enticing product mix of Standalone Villas, Twin Houses, Town Houses, Duplexes and Apartments, along with a wide range of in-house facilities ranging from clinics and sport clubs to houses of worship.



# Wesal Views Masterplan

Wesal Views is located on the East side of the commercial spine. Easily accessible with 3 gates, wide streets and plenty of greenery everywhere, this compound offers its homeowners the tranquil convenient life they desire. It offers its residents a cosy modern lifestyle while being surrounded with all their needs and only minutes away from their loved ones all over Cairo's East side.



## Amenities & Facilities















# Commercial Spine Facilities

















# **UNIT TYPES**





#### STANDALONE VILLA

Total Ground Floor area | 218.60 m²

Total area

#### **GROUND FLOOR**

| RECEPTION 4.10 X 3.65 m          | TERRACE<br>8.80 X 2.00 m  LIVING ROOM<br>7.70 X 4.00 m