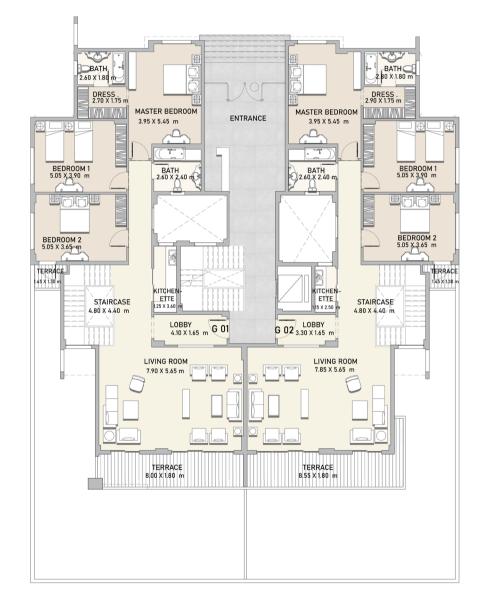

#### **GROUND FLOOR**

Basement floor and ground floor together form one duplex unit.

#### 1<sup>ST</sup> FLOOR

 Apt. 3
 Apt. 4

 Total area
 244.65 m²
 Total area
 245.05 m²

All renders and visual materials are for illustrative purpose only. Actual areas may vary from the stated figures. All dimensions are measured to structural elements.

#### 2<sup>ND</sup> FLOOR

 Apt. 5
 Apt. 6

 Total area
 242.25 m²
 Total area
 243.75 m²