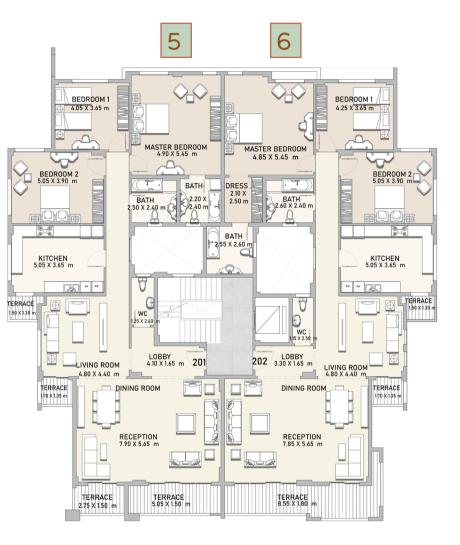

#### **GROUND FLOOR**

Apt. 1

Total area 219.25 m<sup>2</sup>

Apt. 2

Total area 214.45 m<sup>2</sup>

All renders and visual materials are for illustrative purpose only. Actual areas may vary from the stated figures. All dimensions are measured to structural elements.

#### 1<sup>ST</sup> FLOOR

 Apt. 3
 Apt. 4

 Total area
 236.25 m²
 Total area
 243.25 m²

#### 2<sup>ND</sup> FLOOR

 Apt. 5
 Apt. 6

 Total area
 234.05 m²
 Total area
 240.95 m²

All renders and visual materials are for illustrative purpose only. Actual areas may vary from the stated figures. All dimensions are measured to structural elements.