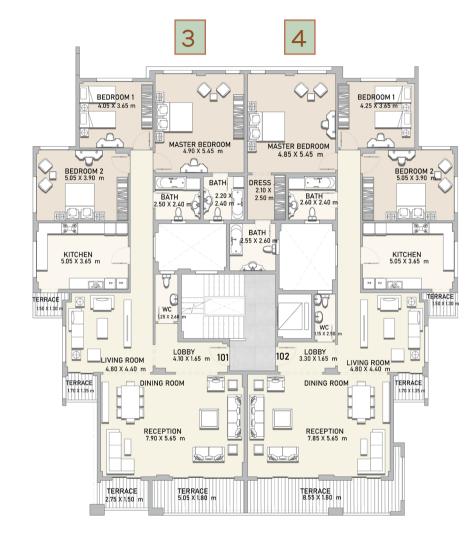

#### **GROUND FLOOR**

Apt.1

Total area 219.45 m<sup>2</sup>

Apt.2

Total area 216.35 m<sup>2</sup>

All renders and visual materials are for illustrative purpose only. Actual areas may vary from the stated figures. All dimensions are measured to structural elements.

#### 1<sup>ST</sup> FLOOR

 Apt. 3
 Apt. 4

 Total area
 237.55 m²
 Total area
 243.65 m²

#### 2<sup>ND</sup> FLOOR

Apt.6 Apt. 5 Total area 239.05 m<sup>2</sup> Total area 243.65 m<sup>2</sup>

All renders and visual materials are for illustrative purpose only. Actual areas may vary from the stated figures. All dimensions are measured to structural elements.