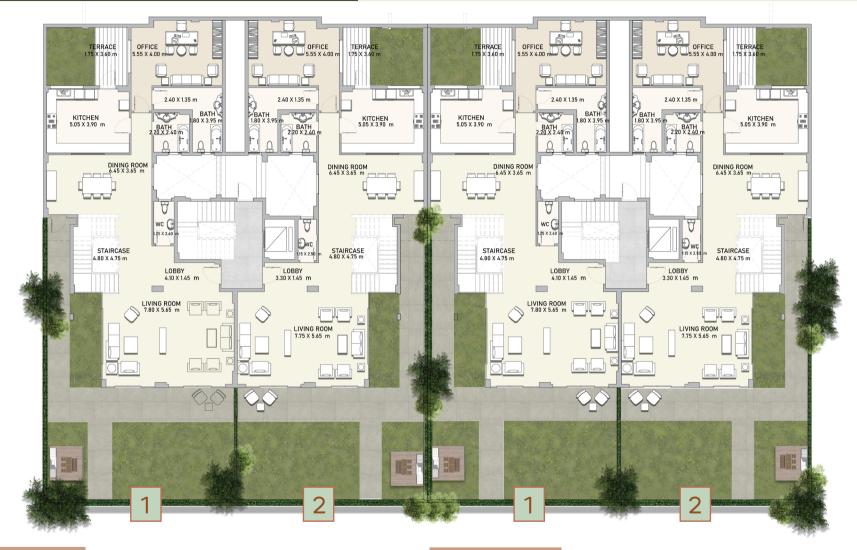

#### TOWNHOUSE

#### **GROUND FLOOR**

#### Corner Units

| Total area         | 404 m²      |
|--------------------|-------------|
| Total Ground Floor | area 166 m² |

#### Middle Units

| Total area              | 394 m²             |
|-------------------------|--------------------|
| Total Ground Floor area | 157 m <sup>2</sup> |

All renders and visual materials are for illustrative purpose only. Actual areas may vary from the stated figures. All dimensions are measured to structural elements.