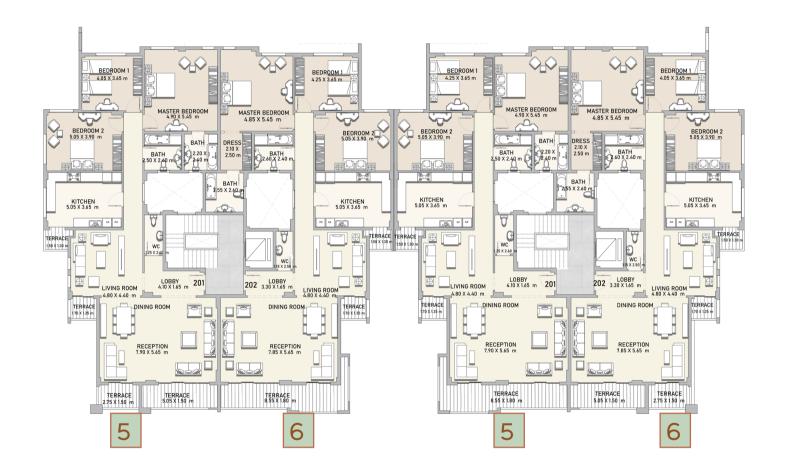

#### 2<sup>ND</sup> FLOOR

Apt. 5

Total area 237.85 m<sup>2</sup>

Apt. 6

Total area 244.65 m<sup>2</sup>

All renders and visual materials are for illustrative purpose only. Actual areas may vary from the stated figures. All dimensions are measured to structural elements.

#### 2<sup>ND</sup> FLOOR

 Apt. 5
 Apt. 6

 Total area
 242.25 m²
 Total area
 243.75 m²