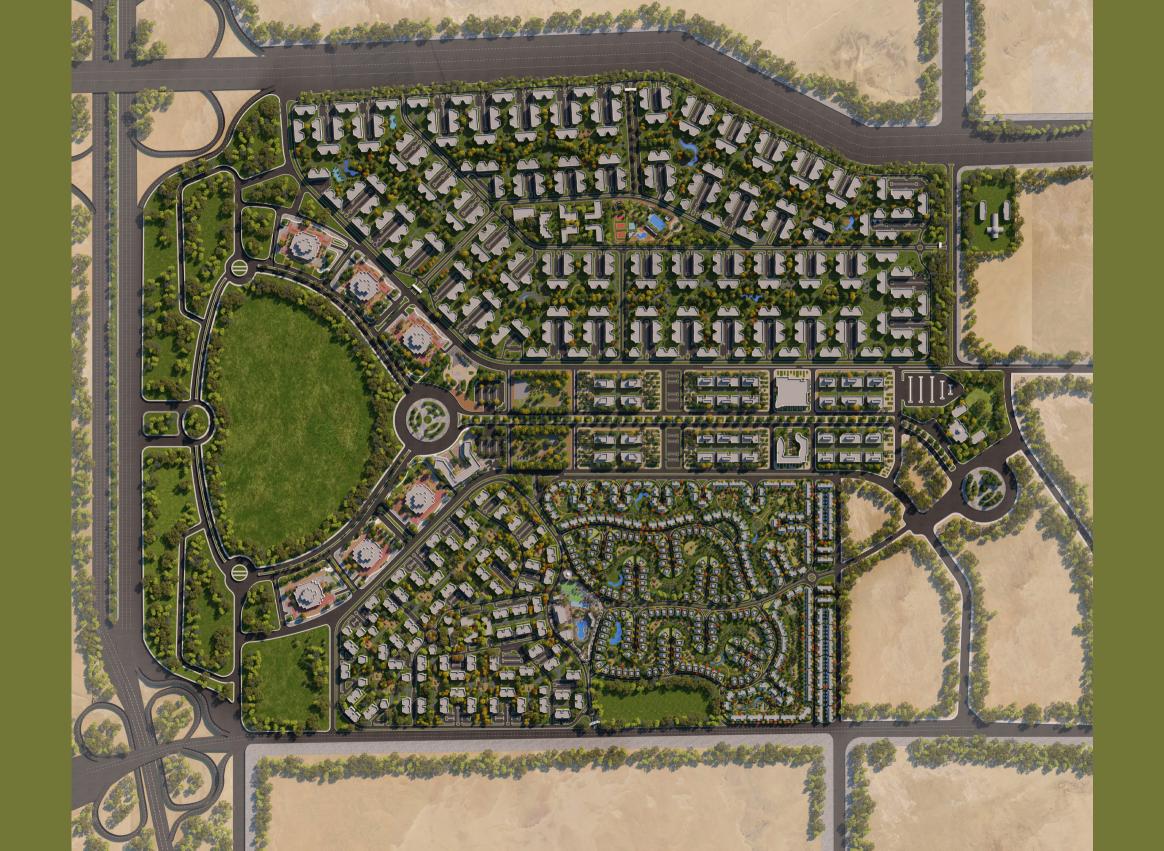

# The Great Masterplan

Spanning over more than 800 acres, Wesal is a ready to live in city that consists of two main compounds with an immersive commercial spine that connects the whole city together. With 6 gates for ease of access in and out of the city, there are many facilities on offer such as cinemas, office spaces, food courts, open gardens, shopping centres, spacious houses of worship, a medical center, and entertainment venues.

# Wesal Views Masterplan

Wesal Views is located on the East side of the commercial spine. Easily accessible with 3 gates, wide streets and plenty of greenery everywhere, this compound offers its homeowners the tranquil convenient life they desire. It offers its residents a cosy modern lifestyle while being surrounded with all their needs and only minutes away from their loved ones all over Cairo's East side.