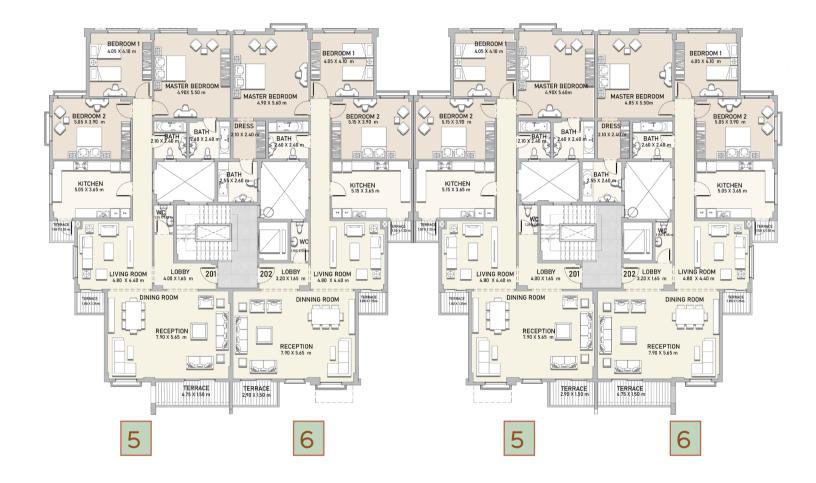

#### 1<sup>ST</sup> FLOOR

 Apt. 3
 Apt. 4

 Total area
 244.65 m²
 Total area
 245.05 m²

All renders and visual materials are for illustrative purpose only. Actual areas may vary from the stated figures. All dimensions are measured to structural elements.

#### 2<sup>ND</sup> FLOOR

 Apt. 5
 Apt. 6

 Total area
 242.25 m²
 Total area
 243.75 m²

#### 3<sup>RD</sup> FLOOR

 Apt. 7
 Apt. 8

 Total area
 244.25 m²
 Total area
 243.75 m²

All renders and visual materials are for illustrative purpose only. Actual areas may vary from the stated figures. All dimensions are measured to structural elements.