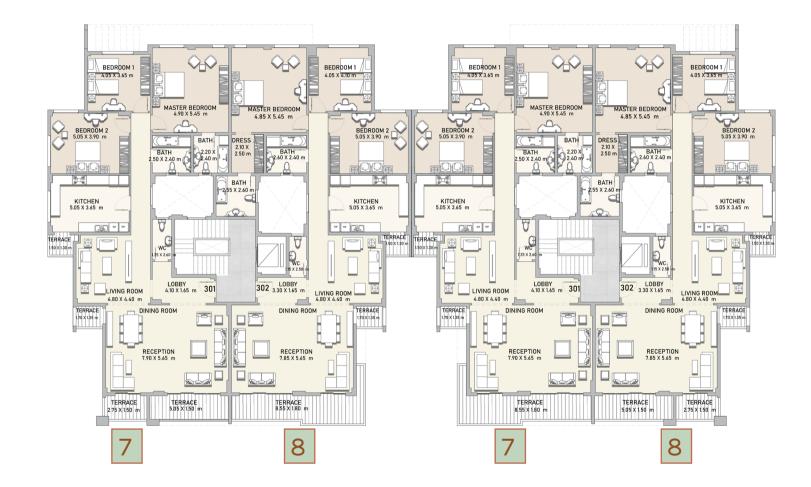

#### 3<sup>RD</sup> FLOOR

Duplex 7

Total area 413.4 m<sup>2</sup>

Duplex 8

Total area 411.4 m<sup>2</sup>

ROOF

3rd Floor & Roof together form one duplex unit.

#### 3<sup>RD</sup> FLOOR

 Apt. 7
 Apt. 8

 Total area
 244.25 m²
 Total area
 243.75 m²

All renders and visual materials are for illustrative purpose only. Actual areas may vary from the stated figures. All dimensions are measured to structural elements.

#### 3<sup>RD</sup> FLOOR

Duplex 7

Total area 403.5 m<sup>2</sup>

Duplex 8

Total area 400.40 m<sup>2</sup>

ROOF

3rd Floor & Roof together form one duplex unit.

#### 3<sup>RD</sup> FLOOR

 Apt. 7
 Apt. 8

 Total area
 231.75 m²
 Total area
 237.45 m²