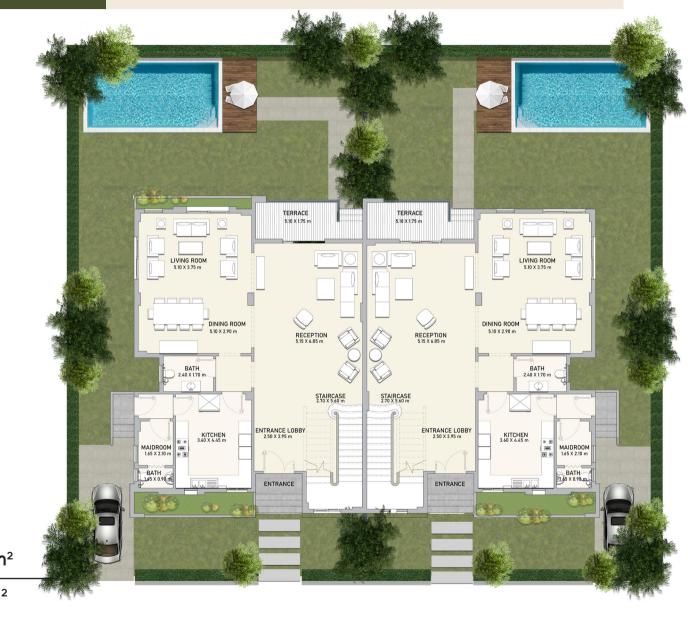

#### TOWNHOUSE

#### **GROUND FLOOR**

#### Corner Units

| Total area         | 404 m²      |
|--------------------|-------------|
| Total Ground Floor | area 166 m² |

#### Middle Units

| Total area              | 394 m²             |
|-------------------------|--------------------|
| Total Ground Floor area | 157 m <sup>2</sup> |

All renders and visual materials are for illustrative purpose only. Actual areas may vary from the stated figures. All dimensions are measured to structural elements.