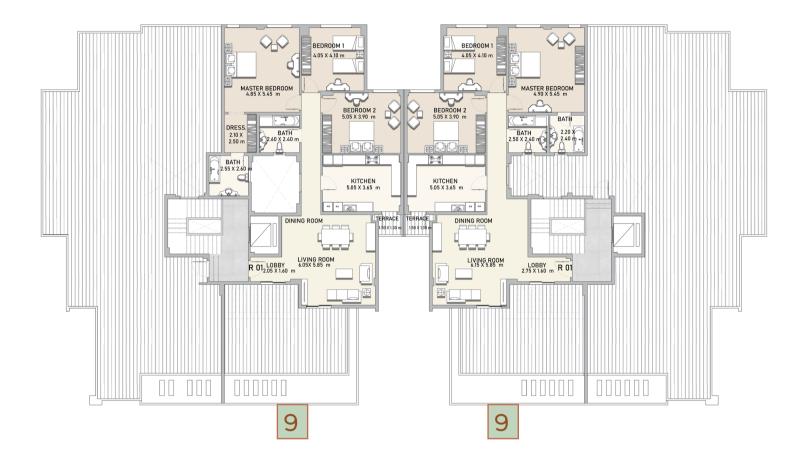

#### ROOF

Apt. 9

Total area 201.15 m<sup>2</sup>

#### ROOF

Apt. 9

Total area 230.65 m<sup>2</sup>

All renders and visual materials are for illustrative purpose only. Actual areas may vary from the stated figures. All dimensions are measured to structural elements.

#### **ROOF**

Apt. 9

Total area

233.15 m<sup>2</sup>