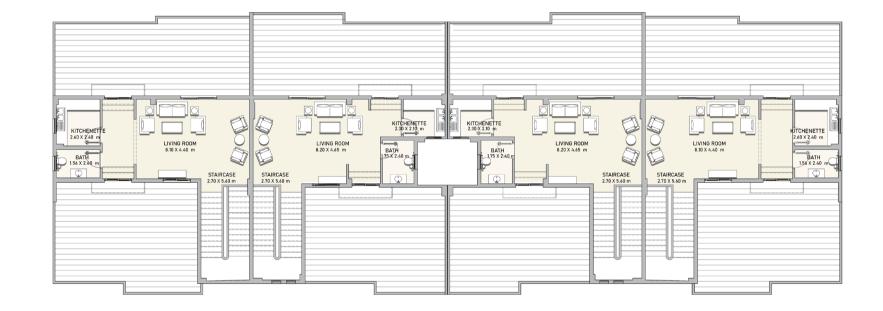

#### 3<sup>RD</sup> FLOOR

Duplex 7

Total area 413.4 m<sup>2</sup>

Duplex 8

Total area 411.4 m<sup>2</sup>

ROOF

3rd Floor & Roof together form one duplex unit.

#### ROOF

Apt. 9

Total area 201.15 m<sup>2</sup>

#### ROOF

Apt. 9

Total area 230.65 m<sup>2</sup>

All renders and visual materials are for illustrative purpose only. Actual areas may vary from the stated figures. All dimensions are measured to structural elements.

#### 3<sup>RD</sup> FLOOR

Duplex 7

Total area 403.5 m<sup>2</sup>

Duplex 8

Total area 400.40 m<sup>2</sup>

ROOF

3rd Floor & Roof together form one duplex unit.

#### **ROOF**

Apt. 9

Total area

233.15 m<sup>2</sup>