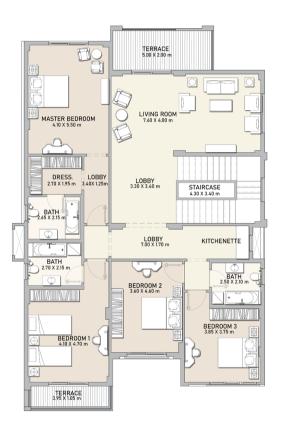

#### STANDALONE VILLA

Total Ground Floor area | 218.60 m²

Total area

#### **GROUND FLOOR**

| RECEPTION 4.10 X 3.65 m          | TERRACE<br>8.80 X 2.00 m  LIVING ROOM<br>7.70 X 4.00 m                                                                                                                                                                                                                                                                                                                                                                                                                                                                                                                                                                                                                                                                                                                                                                                                                                                                                                                                                                                                                                                                                                                                                                                                                                                                                                                                                                                                                                                                                                                                                                                                                                                                                                                                                                                                                                                                                                                                                                                                                                                                         |
|----------------------------------|--------------------------------------------------------------------------------------------------------------------------------------------------------------------------------------------------------------------------------------------------------------------------------------------------------------------------------------------------------------------------------------------------------------------------------------------------------------------------------------------------------------------------------------------------------------------------------------------------------------------------------------------------------------------------------------------------------------------------------------------------------------------------------------------------------------------------------------------------------------------------------------------------------------------------------------------------------------------------------------------------------------------------------------------------------------------------------------------------------------------------------------------------------------------------------------------------------------------------------------------------------------------------------------------------------------------------------------------------------------------------------------------------------------------------------------------------------------------------------------------------------------------------------------------------------------------------------------------------------------------------------------------------------------------------------------------------------------------------------------------------------------------------------------------------------------------------------------------------------------------------------------------------------------------------------------------------------------------------------------------------------------------------------------------------------------------------------------------------------------------------------|
| DINING<br>4.10 X 3.40 m          | LOBBY 30 X 3.40 m COO X 1.60 m  |
| SERVICE ENTRANCE 1.50X.30TH ENTE | ANCE LOBBY OFFICE ROOM ADDITION OF THE PROPERTY OF THE PROPERT |
|                                  |                                                                                                                                                                                                                                                                                                                                                                                                                                                                                                                                                                                                                                                                                                                                                                                                                                                                                                                                                                                                                                                                                                                                                                                                                                                                                                                                                                                                                                                                                                                                                                                                                                                                                                                                                                                                                                                                                                                                                                                                                                                                                                                                |