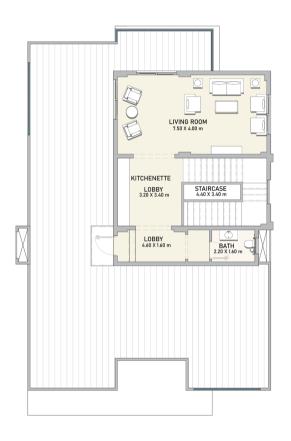

All renders and visual materials are for illustrative purpose only. Actual areas may vary from the stated figures. All dimensions are measured to structural elements.

510.50 m<sup>2</sup>

1<sup>ST</sup> FLOOR