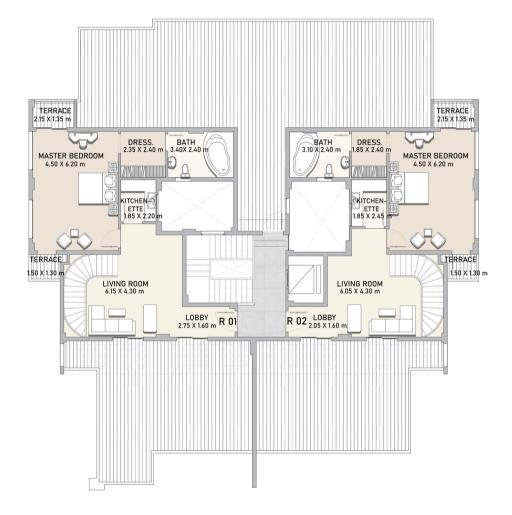

#### 3<sup>RD</sup> FLOOR

Duplex 7

Total area 413.4 m<sup>2</sup>

Duplex 8

Total area 411.4 m<sup>2</sup>

ROOF

3rd Floor & Roof together form one duplex unit.

#### ROOF

Apt. 9

Total area 201.15 m<sup>2</sup>