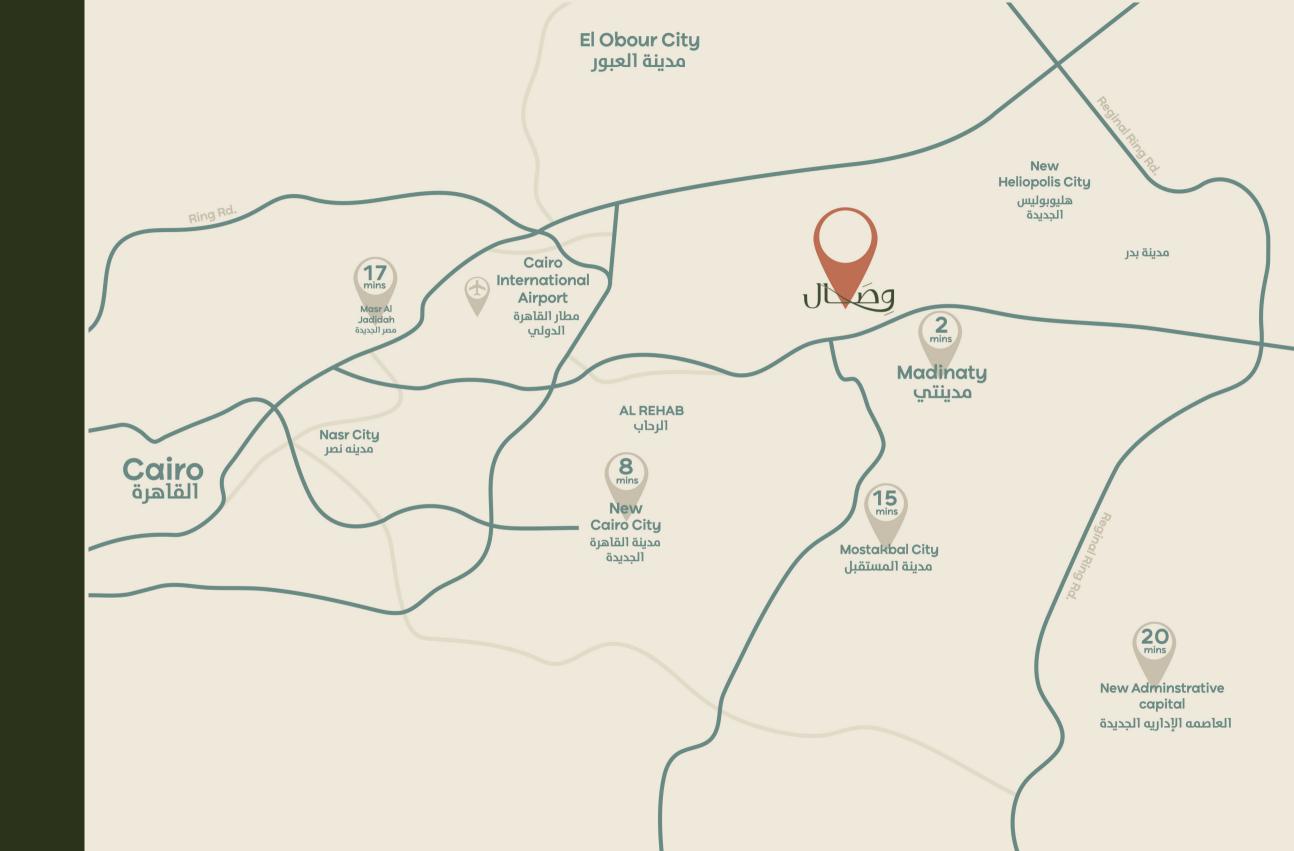

### Our Location

The name Wesal stands for the connection between two gated compounds centred by an impressive commercial spine amidst a mixed-use city, as it also showcases its connectivity to other vibrant cities and locations. This amounts to highlight the City's motto of maintaining the fine Link between people as well as elevating the life of its homeowners.