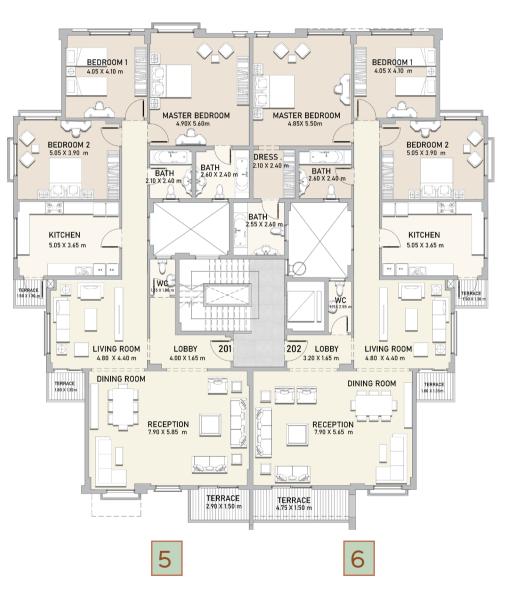

#### 2<sup>ND</sup> FLOOR

Apt. 5

Total area 237.85 m<sup>2</sup>

Apt. 6

Total area 244.65 m<sup>2</sup>

All renders and visual materials are for illustrative purpose only. Actual areas may vary from the stated figures. All dimensions are measured to structural elements.