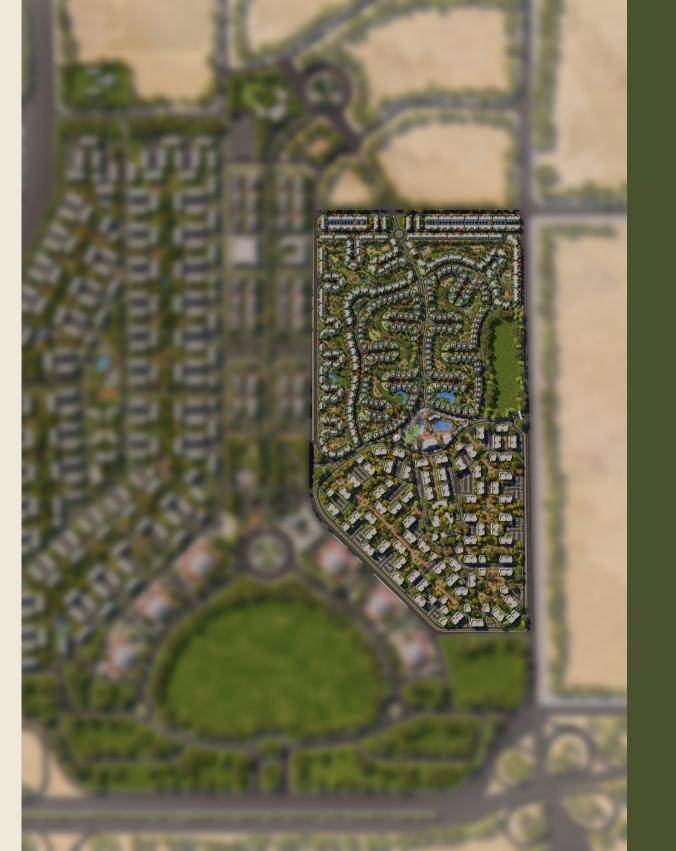

# A Tale Between Two Cities

WESAL IS A FULLY INTEGRATED CITY IN THE HEART OF EAST CAIRO MINUTES AWAY FROM EVERYTHING AROUND YOU.

Wesal is a ready to live city in the heart of East Cairo on an area more than 800 acres. It has two main compounds with an immersive commercial spine in that connects them with 6 different gates.

### Our Location

The name Wesal stands for the connection between two gated compounds centred by an impressive commercial spine amidst a mixed-use city, as it also showcases its connectivity to other vibrant cities and locations. This amounts to highlight the City's motto of maintaining the fine Link between people as well as elevating the life of its homeowners.

# The Great Masterplan

Spanning over more than 800 acres, Wesal is a ready to live in city that consists of two main compounds with an immersive commercial spine that connects the whole city together. With 6 gates for ease of access in and out of the city, there are many facilities on offer such as cinemas, office spaces, food courts, open gardens, shopping centres, spacious houses of worship, a medical center, and entertainment venues.

# Wesal Views Masterplan

Wesal Views is located on the East side of the commercial spine. Easily accessible with 3 gates, wide streets and plenty of greenery everywhere, this compound offers its homeowners the tranquil convenient life they desire. It offers its residents a cosy modern lifestyle while being surrounded with all their needs and only minutes away from their loved ones all over Cairo's East side.