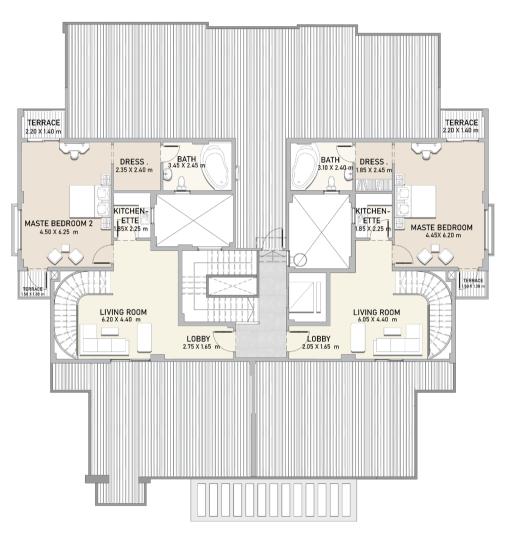

#### 3<sup>RD</sup> FLOOR

Duplex 7

Total area 413.4 m<sup>2</sup>

Duplex 8

Total area 411.4 m<sup>2</sup>

ROOF

3rd Floor & Roof together form one duplex unit.

#### ROOF

Apt. 9

Total area 201.15 m<sup>2</sup>