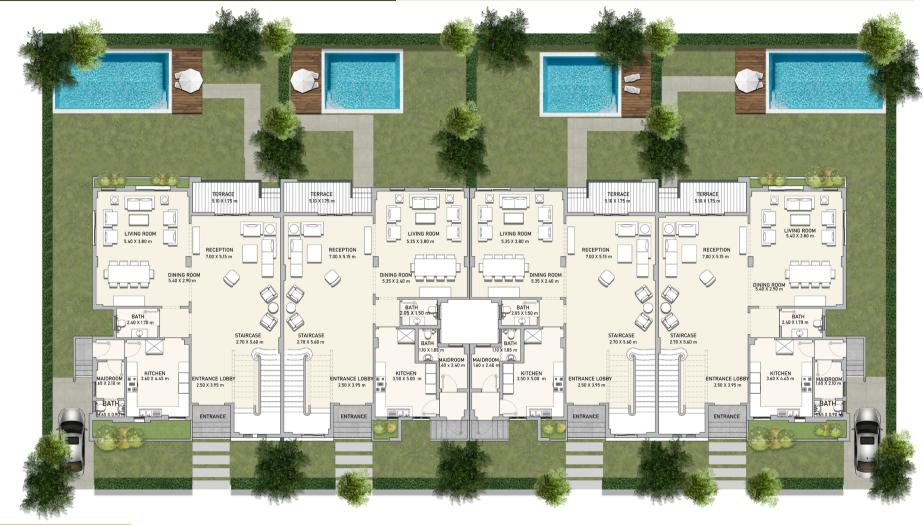

#### STANDALONE VILLA

Total Ground Floor area | 218.60 m²

Total area

#### **GROUND FLOOR**

| RECEPTION 4.10 X 3.65 m          | TERRACE<br>8.80 X 2.00 m  LIVING ROOM<br>7.70 X 4.00 m                                                                                                                                                                                                                                                                                                                                                                                                                                                                                                                                                                                                                                                                                                                                                                                                                                                                                                                                                                                                                                                                                                                                                                                                                                                                                                                                                                                                                                                                                                                                                                                                                                                                                                                                                                                                                                                                                                                                                                                                                                                                         |
|----------------------------------|--------------------------------------------------------------------------------------------------------------------------------------------------------------------------------------------------------------------------------------------------------------------------------------------------------------------------------------------------------------------------------------------------------------------------------------------------------------------------------------------------------------------------------------------------------------------------------------------------------------------------------------------------------------------------------------------------------------------------------------------------------------------------------------------------------------------------------------------------------------------------------------------------------------------------------------------------------------------------------------------------------------------------------------------------------------------------------------------------------------------------------------------------------------------------------------------------------------------------------------------------------------------------------------------------------------------------------------------------------------------------------------------------------------------------------------------------------------------------------------------------------------------------------------------------------------------------------------------------------------------------------------------------------------------------------------------------------------------------------------------------------------------------------------------------------------------------------------------------------------------------------------------------------------------------------------------------------------------------------------------------------------------------------------------------------------------------------------------------------------------------------|
| DINING<br>4.10 X 3.40 m          | LOBBY 30 X 3.40 m COO X 1.60 m  |
| SERVICE ENTRANCE 1.50X.30TH ENTE | ANCE LOBBY OFFICE ROOM ADDITION OF THE PROPERTY OF THE PROPERT |
|                                  |                                                                                                                                                                                                                                                                                                                                                                                                                                                                                                                                                                                                                                                                                                                                                                                                                                                                                                                                                                                                                                                                                                                                                                                                                                                                                                                                                                                                                                                                                                                                                                                                                                                                                                                                                                                                                                                                                                                                                                                                                                                                                                                                |

All renders and visual materials are for illustrative purpose only. Actual areas may vary from the stated figures. All dimensions are measured to structural elements.

510.50 m<sup>2</sup>

1<sup>ST</sup> FLOOR