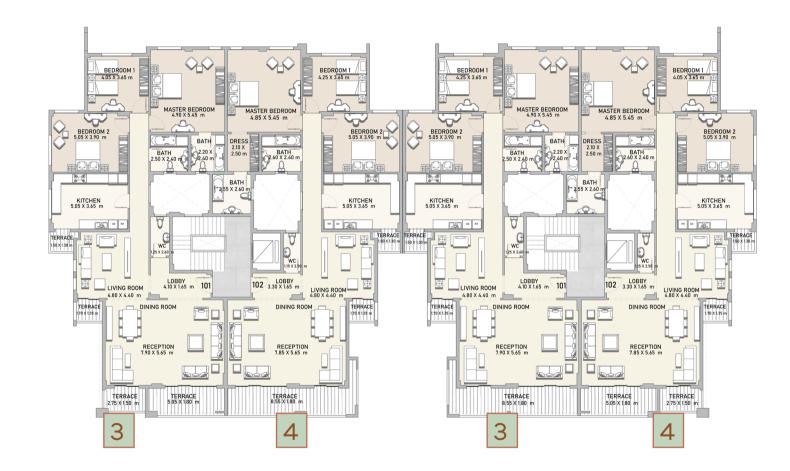

#### **GROUND FLOOR**

Basement floor and ground floor together form one duplex unit.

#### 1<sup>ST</sup> FLOOR

Apt. 3

Total area 239.25 m<sup>2</sup>

Apt. 4

Total area 247.15 m<sup>2</sup>