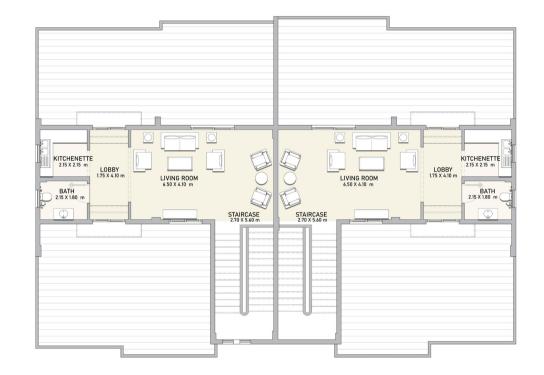

#### ROOF

Total Roof area

70 m<sup>2</sup>

#### ROOF

| Corner Units    |                   | Middle Units    |                   |
|-----------------|-------------------|-----------------|-------------------|
| Total Roof area | 74 m <sup>2</sup> | Total Roof area | 75 m <sup>2</sup> |