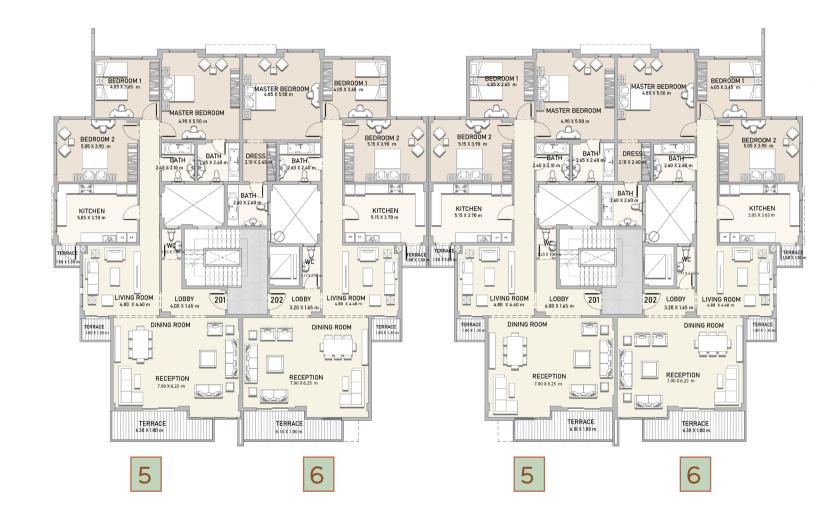

#### 2<sup>ND</sup> FLOOR

Apt. 5

Total area 237.85 m<sup>2</sup>

Apt. 6

Total area 244.65 m<sup>2</sup>

All renders and visual materials are for illustrative purpose only. Actual areas may vary from the stated figures. All dimensions are measured to structural elements.