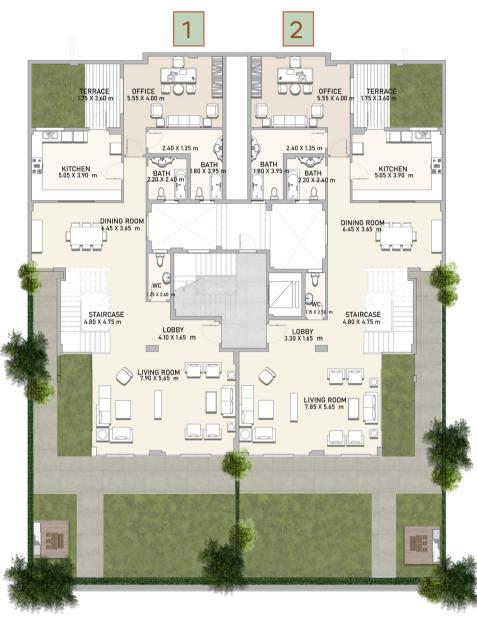

#### **GROUND FLOOR**

Basement floor and ground floor together form one duplex unit.

#### 1<sup>ST</sup> FLOOR

Apt. 3

Total area 239.25 m<sup>2</sup>

Apt. 4

Total area 247.15 m<sup>2</sup>

#### 2<sup>ND</sup> FLOOR

Apt. 5

Total area 237.85 m<sup>2</sup>

Apt. 6

Total area 244.65 m<sup>2</sup>

All renders and visual materials are for illustrative purpose only. Actual areas may vary from the stated figures. All dimensions are measured to structural elements.