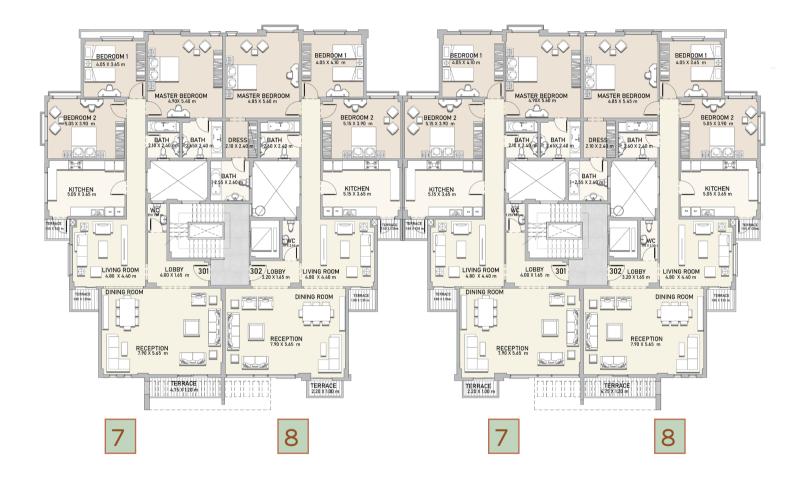

#### 3<sup>RD</sup> FLOOR

Duplex 7

Total area 413.4 m<sup>2</sup>

Duplex 8

Total area 411.4 m<sup>2</sup>

ROOF

3rd Floor & Roof together form one duplex unit.

#### 3<sup>RD</sup> FLOOR

Duplex 7

Total area 403.5 m<sup>2</sup>

Duplex 8

Total area 400.40 m<sup>2</sup>

ROOF

3rd Floor & Roof together form one duplex unit.