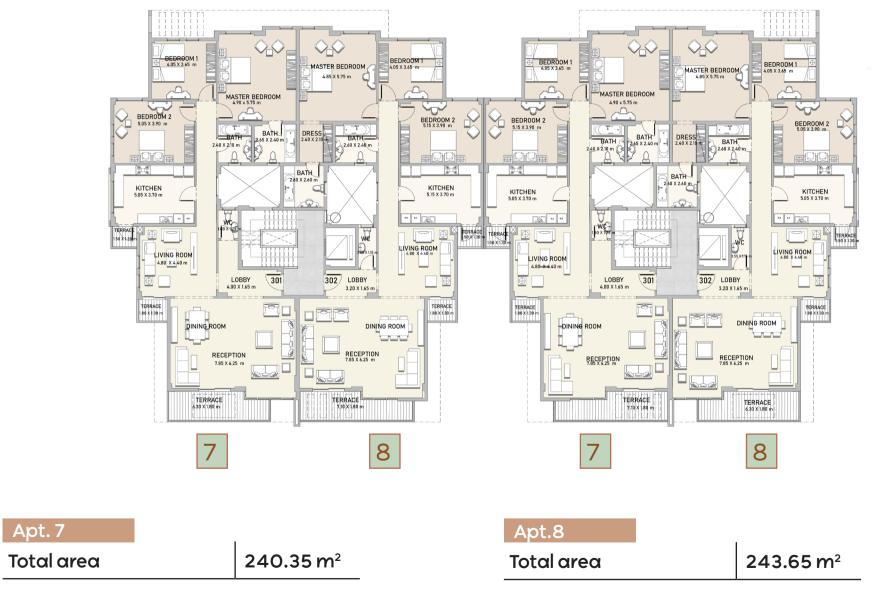

#### 3<sup>RD</sup> FLOOR

Duplex 7

Total area 413.4 m<sup>2</sup>

Duplex 8

Total area 411.4 m<sup>2</sup>

ROOF

3rd Floor & Roof together form one duplex unit.