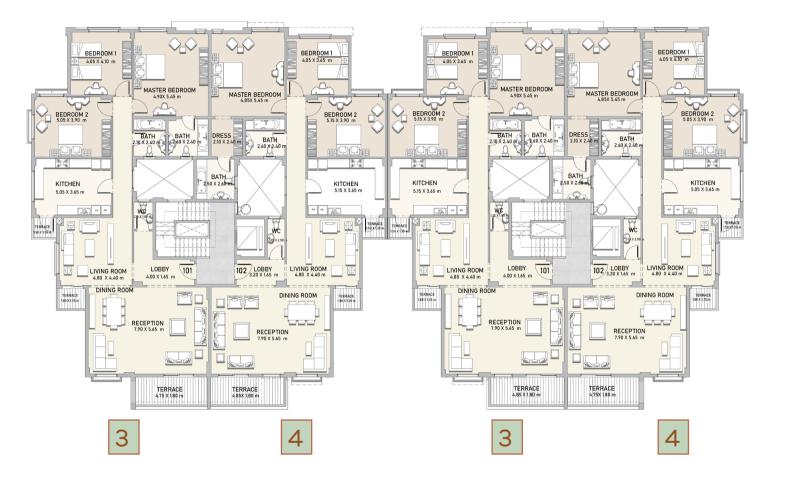

#### **GROUND FLOOR**

Apt.1

Total area 217.15 m<sup>2</sup>

Apt. 2

Total area 212.35 m<sup>2</sup>

#### 1<sup>ST</sup> FLOOR

Apt. 3

Total area 234.15 m<sup>2</sup>

Apt. 4

Total area 241.15 m<sup>2</sup>

#### 2<sup>ND</sup> FLOOR

Apt. 5

Total area 231.95 m<sup>2</sup>

Apt. 6

Total area 238.85 m<sup>2</sup>