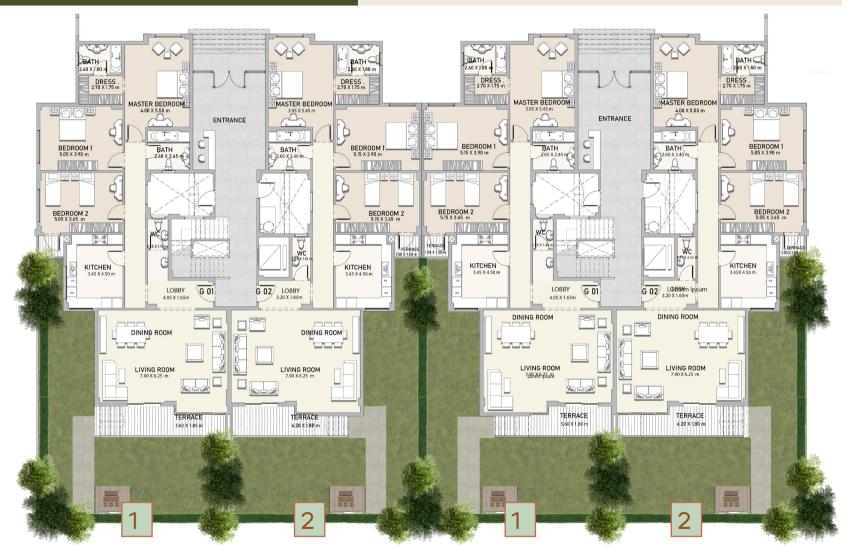

#### **GROUND FLOOR**

#### Corner Units

| Total area         | 404 m²      |
|--------------------|-------------|
| Total Ground Floor | area 166 m² |

#### Middle Units

| Total area              | 394 m²             |
|-------------------------|--------------------|
| Total Ground Floor area | 157 m <sup>2</sup> |

All renders and visual materials are for illustrative purpose only. Actual areas may vary from the stated figures. All dimensions are measured to structural elements.

#### 1<sup>ST</sup> FLOOR

| Corner Units           |                    | Middle Units           | Middle Units       |  |
|------------------------|--------------------|------------------------|--------------------|--|
| Total First Floor area | 164 m <sup>2</sup> | Total First Floor area | 162 m <sup>2</sup> |  |

#### ROOF

| Corner Units    |                   | Middle Units    |                   |
|-----------------|-------------------|-----------------|-------------------|
| Total Roof area | 74 m <sup>2</sup> | Total Roof area | 75 m <sup>2</sup> |