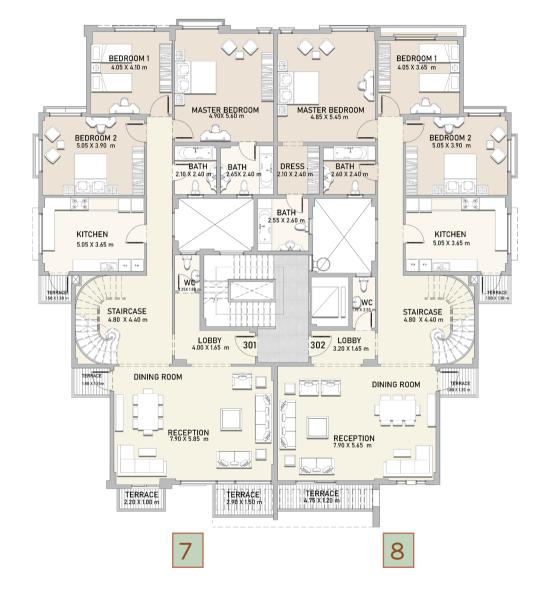

#### 1<sup>ST</sup> FLOOR

Apt. 3

Total area 239.25 m<sup>2</sup>

Apt. 4

Total area 247.15 m<sup>2</sup>

#### 2<sup>ND</sup> FLOOR

Apt. 5

Total area 237.85 m<sup>2</sup>

Apt. 6

Total area 244.65 m<sup>2</sup>

All renders and visual materials are for illustrative purpose only. Actual areas may vary from the stated figures. All dimensions are measured to structural elements.